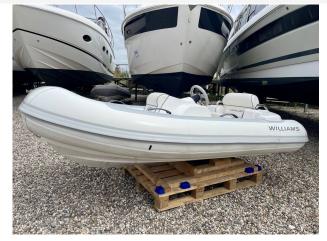

### 2010 Williams Turbojet 285 £7,450 VAT UK TAX paid

2010 Williams 285 TurboJet - with the Weber engine, the Turbojet 285 has a level of performance which belies her size.

A sports boat hull ensures she will hold tight in

A sports boat hull ensures she will hold tight in turns even if driven hard, and waterskiers will delight in her ability to track in a straight line - altogether an unexpected experience in such a compact boat. Able to carry three adults with ease, the Turbojet 285 can also be used for general ferrying duties making her a great practical tender choice for any yacht.

### **Specification**

Stock number: EB5461

Manufacturer: Williams

Model: Turbojet 285

Year: **2010** 

Price: £7,450 VAT UK TAX paid
Location: Boats.co.uk HQ, Essex
Marina, United Kingdom

Dimensions

 LOA:
 2.9 m - 9ft 6in