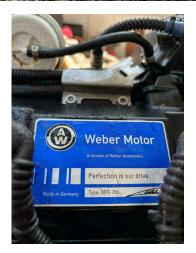

 Beam:
 1.7 m - 5ft 7in

 Displacement:
 300 kgs

Engine(s)

Engine Mfr: Weber
Fuel: Petrol
No of Engines: 1
Engine Power (HP): 100
Drive Type: Jet