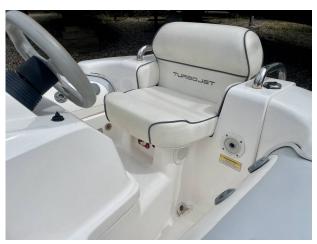

#### Highlights

- 2010 Williams 285 TurboJet
- Weber engine
- · Seats 3 adults
- Only 300 KGS

### **Navigation Equipment**

**Speed instrument** 

### **Electrical Equipment**

Bilge pump

### **General Equipment**

**Swimming ladder** 

Waterski tow eye