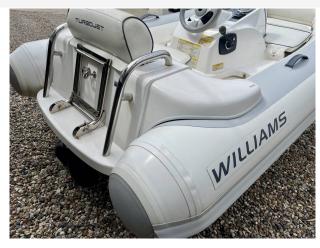

### 2010 Williams Turbojet 285 £7,450 VAT UK TAX paid

2010 Williams 285 TurboJet - with the Weber engine, the Turbojet 285 has a level of performance which belies her size.

A sports boat hull ensures she will hold tight in

A sports boat hull ensures she will hold tight in turns even if driven hard, and waterskiers will delight in her ability to track in a straight line - altogether an unexpected experience in such a compact boat. Able to carry three adults with ease, the Turbojet 285 can also be used for general ferrying duties making her a great practical tender choice for any yacht.