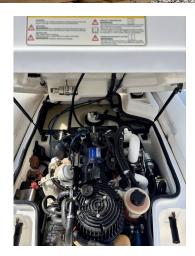

 Beam:
 1.7 m - 5ft 7in

 Displacement:
 300 kgs

Engine(s)

Engine Mfr: Weber
Fuel: Petrol
No of Engines: 1
Engine Power (HP): 100
Drive Type: Jet