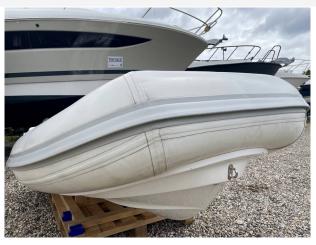

### 2010 Williams Turbojet 285 £7,450 VAT UK TAX paid

2010 Williams 285 TurboJet - with the Weber engine, the Turbojet 285 has a level of performance which belies her size.

A sports boat hull ensures she will hold tight in

A sports boat hull ensures she will hold tight in turns even if driven hard, and waterskiers will delight in her ability to track in a straight line - altogether an unexpected experience in such a compact boat. Able to carry three adults with ease, the Turbojet 285 can also be used for general ferrying duties making her a great practical tender choice for any yacht.