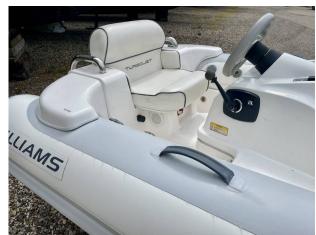

#### Highlights

- 2010 Williams 285 TurboJet
- Weber engine
- · Seats 3 adults
- Only 300 KGS

### **Navigation Equipment**

**Speed instrument** 

### **Electrical Equipment**

Bilge pump

### **General Equipment**

**Swimming ladder** 

Waterski tow eye