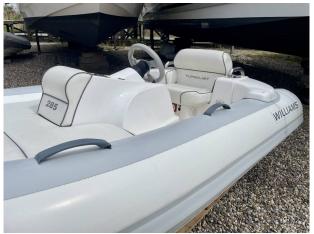

### 2010 Williams Turbojet 285 £7,450 VAT UK TAX paid

2010 Williams 285 TurboJet - with the Weber engine, the Turbojet 285 has a level of performance which belies her size.

A sports boat hull ensures she will hold tight in

A sports boat hull ensures she will hold tight in turns even if driven hard, and waterskiers will delight in her ability to track in a straight line - altogether an unexpected experience in such a compact boat. Able to carry three adults with ease, the Turbojet 285 can also be used for general ferrying duties making her a great practical tender choice for any yacht.

#### Highlights

- 2010 Williams 285 TurboJet
- Weber engine
- · Seats 3 adults
- Only 300 KGS