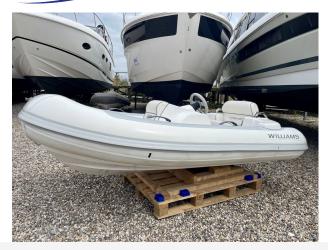

### 2010 Williams Turbojet 285 £7,450 VAT UK TAX paid

2010 Williams 285 TurboJet - with the Weber engine, the Turbojet 285 has a level of performance which belies her size.

A sports boat hull ensures she will hold tight in

A sports boat hull ensures she will hold tight in turns even if driven hard, and waterskiers will delight in her ability to track in a straight line - altogether an unexpected experience in such a compact boat. Able to carry three adults with ease, the Turbojet 285 can also be used for general ferrying duties making her a great practical tender choice for any yacht.

### **Specification**

Stock number: EB5461

Manufacturer: Williams

Model: Turbojet 285

Year: **2010** 

Price: £7,450 VAT UK TAX paid
Location: Boats.co.uk HQ, Essex
Marina, United Kingdom

Dimensions

 LOA:
 2.9 m - 9ft 6in