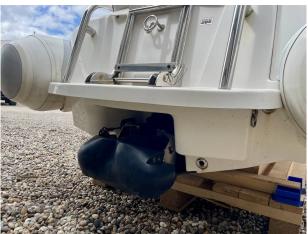

 Beam:
 1.7 m - 5ft 7in

 Displacement:
 300 kgs

Engine(s)

Engine Mfr: Weber
Fuel: Petrol
No of Engines: 1
Engine Power (HP): 100
Drive Type: Jet

### **General Equipment**

**Swimming ladder** 

Waterski tow eye