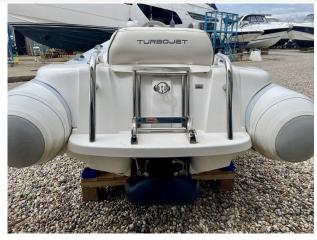

### 2010 Williams Turbojet 285 £7,450 VAT UK TAX paid

2010 Williams 285 TurboJet - with the Weber engine, the Turbojet 285 has a level of performance which belies her size.

A sports boat hull ensures she will hold tight in

A sports boat hull ensures she will hold tight in turns even if driven hard, and waterskiers will delight in her ability to track in a straight line - altogether an unexpected experience in such a compact boat. Able to carry three adults with ease, the Turbojet 285 can also be used for general ferrying duties making her a great practical tender choice for any yacht.